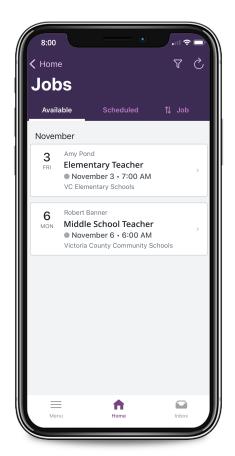

| Menu Options    |                                                                                                                                                                                                                     |
|-----------------|---------------------------------------------------------------------------------------------------------------------------------------------------------------------------------------------------------------------|
| <b>☆</b> Home   | Return to the homepage.                                                                                                                                                                                             |
| °ద్ది Jobs      | View/accept available jobs in your district(s); and view scheduled jobs.                                                                                                                                            |
| ☐ Calendar      | View scheduled jobs or previous assignments.                                                                                                                                                                        |
| □ Inbox         | Review any received messages.                                                                                                                                                                                       |
| ? Help Center   | Navigate to the application's learning center for help content.                                                                                                                                                     |
| Settings        | Enable biometric validation and dark mode, or log out of the app.                                                                                                                                                   |
|                 | Inform Frontline of any bugs or issues with the application's functionality. Your feedback is always welcomed and reviewed in a timely manner.                                                                      |
| Privacy Policy  | Review Frontline's privacy policy and standards.                                                                                                                                                                    |
| ☐ Visit Website | Navigate to the web version system login page.                                                                                                                                                                      |
| ₩ Wagestream    | Navigate to the Wagrestream third-party financial tool, used by some users in conjunction with the Frontline Mobile app. Learn more (https://absence-help.frontlineeducation.com/hc/en-us/articles/10688512095763). |