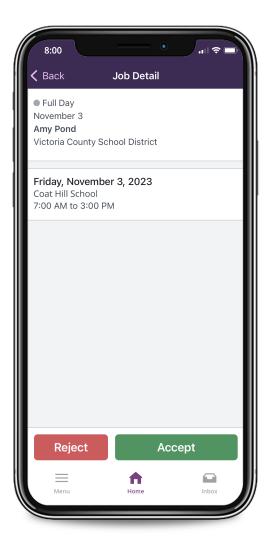

### **Key Features**

The homepage displays information applicable to your permission setup. Potential in-app features include available jobs and scheduled jobs. These navigation options provide access to job detail pages and other tools.