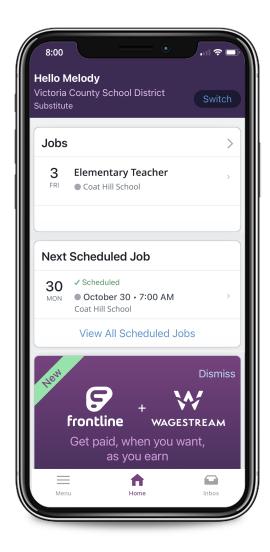

### **Key Features**

The homepage displays information applicable to your permission setup. Potential in-app features include available jobs and scheduled jobs. These navigation options provide access to job detail pages and other tools.