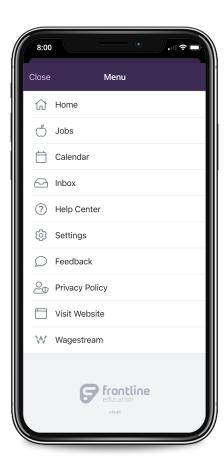

## Menu/Side Navigation

The "Menu" opens a side navigation bar where you can access current tools and settings. Review the options below to learn more about this functionality.

Examples of Menu, Jobs, and Calendar

| Menu Options    |                                                                                                                                                                                                                     |
|-----------------|---------------------------------------------------------------------------------------------------------------------------------------------------------------------------------------------------------------------|
| <b>☆</b> Home   | Return to the homepage.                                                                                                                                                                                             |
| °ద్ది Jobs      | View/accept available jobs in your district(s); and view scheduled jobs.                                                                                                                                            |
| ☐ Calendar      | View scheduled jobs or previous assignments.                                                                                                                                                                        |
| □ Inbox         | Review any received messages.                                                                                                                                                                                       |
| ? Help Center   | Navigate to the application's learning center for help content.                                                                                                                                                     |
| Settings        | Enable biometric validation and dark mode, or log out of the app.                                                                                                                                                   |
|                 | Inform Frontline of any bugs or issues with the application's functionality. Your feedback is always welcomed and reviewed in a timely manner.                                                                      |
| Privacy Policy  | Review Frontline's privacy policy and standards.                                                                                                                                                                    |
| ☐ Visit Website | Navigate to the web version system login page.                                                                                                                                                                      |
| ₩ Wagestream    | Navigate to the Wagrestream third-party financial tool, used by some users in conjunction with the Frontline Mobile app. Learn more (https://absence-help.frontlineeducation.com/hc/en-us/articles/10688512095763). |